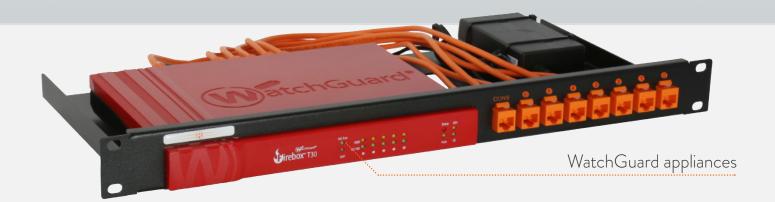

## RACKMOUNT YOUR WATCHGUARD WITH WG-RACK

The RM-WG-T2 will clean up your 19 inch rack and increase the reliability of your WatchGuard appliance. Next to standard models, Rackmount.IT can provide custom made kits in any color based on project needs. Key features are:

- Custom fit rack mount kit for WatchGuard Firebox T30 / Firebox T50
- Easy 5-minute assembly in a 19 inch rack
- Front positioned network connections
- Fixated power supply prevents accidental loss of power
- The complete set includes cables and keystones

FRONT VIEW