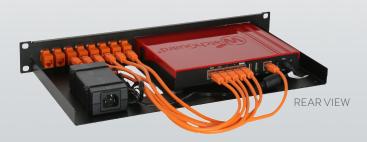

## RACKMOUNT YOUR WATCHGUARD WITH WG-RACK

The RM-WG-T2 will clean up your 19 inch rack and increase the reliability of your WatchGuard appliance. Next to standard models, Rackmount.IT can provide custom made kits in any color based on project needs. Key features are:

- Custom fit rack mount kit for WatchGuard Firebox T30 / Firebox T50
- Easy 5-minute assembly in a 19 inch rack
- Front positioned network connections
- Fixated power supply prevents accidental loss of power
- The complete set includes cables and keystones