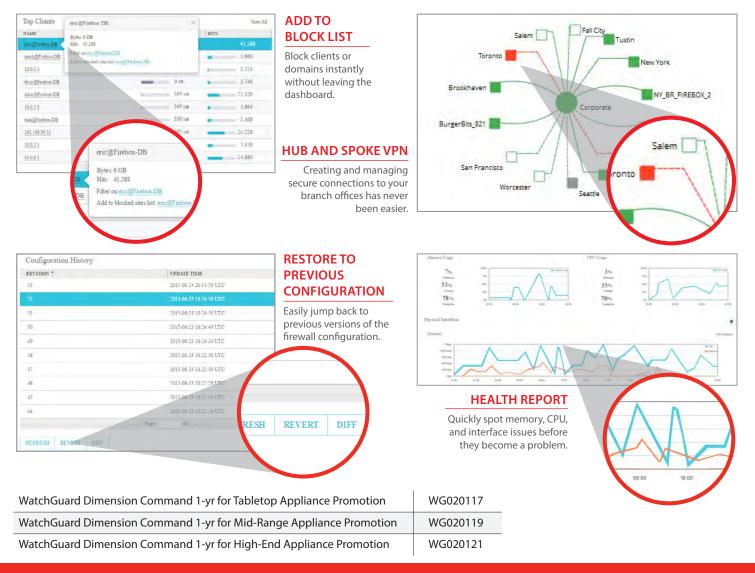

## **DIMENSION COMMAND** Taking Instant Control of Your Network

Visibility is key in the fight against cyber crime. WatchGuard Dimension<sup>™</sup> gives you eyes, while Dimension Command gives you teeth.

Dimension Command is the much-anticipated suite of management tools that work in tandem with the award-winning visibility tools in WatchGuard Dimension. With it, IT pros don't just see what's happening in the network, they can take immediate action directly from the dashboard.