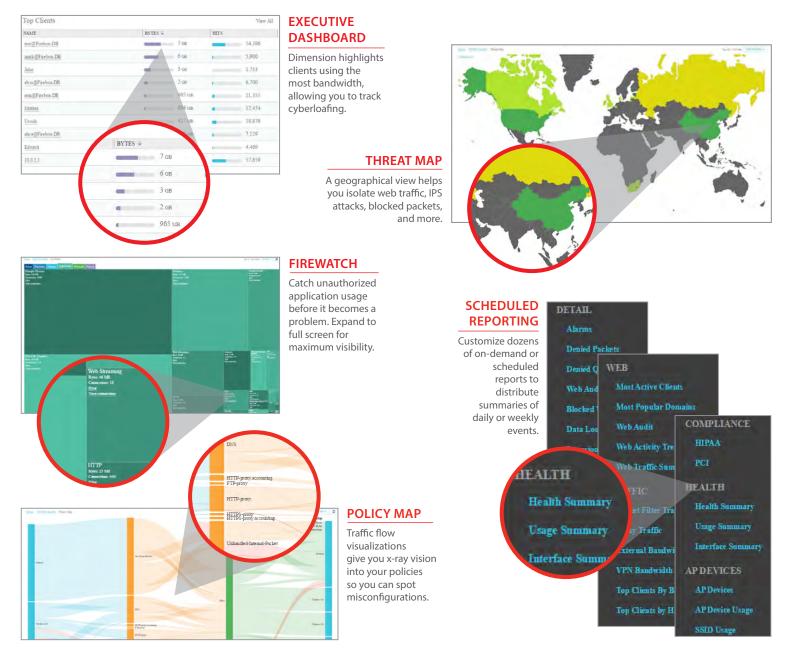

## **Oceans of Data Instantly Become Security Intelligence**

WatchGuard Dimension<sup>™</sup> is a cloud-ready network security visibility solution that comes standard with WatchGuard's flagship Unified Threat Management and Next Generation Firewall platform. It provides a suite of big data visibility and reporting tools that instantly identify and distill key network security threats, issues, and trends, accelerating the ability to set meaningful security policies across the network.

## watchguard.com/dimension

A picture is worth a thousand words – or traffic logs! Get a high-level, aggregated "big picture" view of network activity that pinpoints top threats and trends, active policies and traffic patterns, and correlated views of top users and applications.